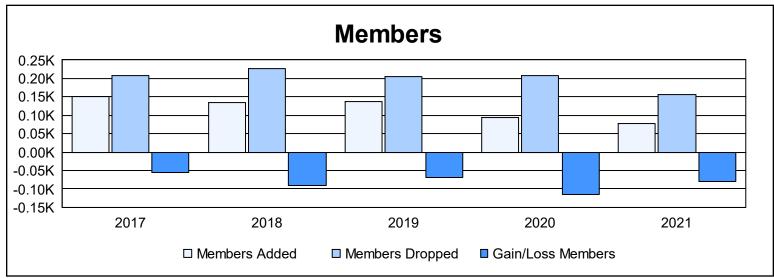

District 108IA1 As of June 2021 Cumulative

| Year      | New<br>Clubs | Dropped<br>Clubs | Gain/<br>Loss<br>Clubs | New<br>Members | Charter<br>Members | Reinstate<br>Members | Transfer<br>Members | Total<br>Member<br>Added | Total<br>Members<br>Dropped | Gain/<br>Loss<br>Members |
|-----------|--------------|------------------|------------------------|----------------|--------------------|----------------------|---------------------|--------------------------|-----------------------------|--------------------------|
| 2016-2017 | 1            | 0                | 1                      | 111            | 22                 | 6                    | 13                  | 152                      | 208                         | -56                      |
| 2017-2018 | 0            | 2                | -2                     | 99             | 0                  | 4                    | 32                  | 135                      | 227                         | -92                      |
| 2018-2019 | 1            | 1                | 0                      | 102            | 20                 | 6                    | 10                  | 138                      | 206                         | -68                      |
| 2019-2020 | 0            | 0                | 0                      | 82             | 2                  | 2                    | 8                   | 94                       | 208                         | -114                     |
| 2020-2021 | 0            | 0                | 0                      | 58             | 6                  | 7                    | 6                   | 77                       | 157                         | -80                      |
| Average   | 0            | 1                | 0                      | 90             | 10                 | 5                    | 14                  | 119                      | 201                         | -82                      |