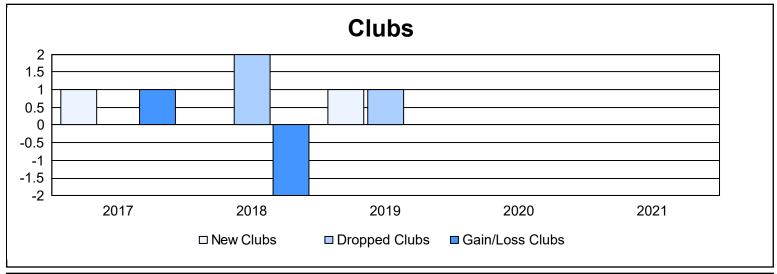

District 108IA1 As of June 2021 Cumulative

| Year      | New<br>Clubs | Dropped<br>Clubs | Gain/<br>Loss<br>Clubs | New<br>Members | Charter<br>Members | Reinstate<br>Members | Transfer<br>Members | Total<br>Member<br>Added | Total<br>Members<br>Dropped | Gain/<br>Loss<br>Members |
|-----------|--------------|------------------|------------------------|----------------|--------------------|----------------------|---------------------|--------------------------|-----------------------------|--------------------------|
| 2016-2017 | 1            | 0                | 1                      | 111            | 22                 | 6                    | 13                  | 152                      | 208                         | -56                      |
| 2017-2018 | 0            | 2                | -2                     | 99             | 0                  | 4                    | 32                  | 135                      | 227                         | -92                      |
| 2018-2019 | 1            | 1                | 0                      | 102            | 20                 | 6                    | 10                  | 138                      | 206                         | -68                      |
| 2019-2020 | 0            | 0                | 0                      | 82             | 2                  | 2                    | 8                   | 94                       | 208                         | -114                     |
| 2020-2021 | 0            | 0                | 0                      | 58             | 6                  | 7                    | 6                   | 77                       | 157                         | -80                      |
| Average   | 0            | 1                | 0                      | 90             | 10                 | 5                    | 14                  | 119                      | 201                         | -82                      |